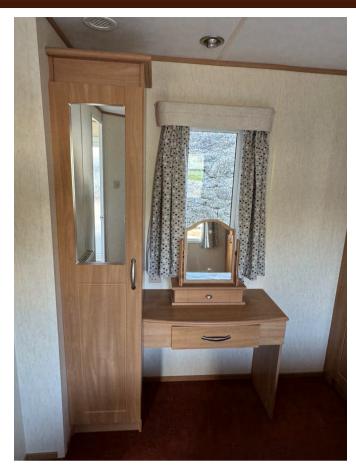

The modest L-shaped kitchen features everything you would need for your stay. There is a large fridge/freezer and good worktop space.

Through to the rear of the caravan there is the large, main bedroom featuring over-bed storage and full length wardrobe. It also has a dressing table area.