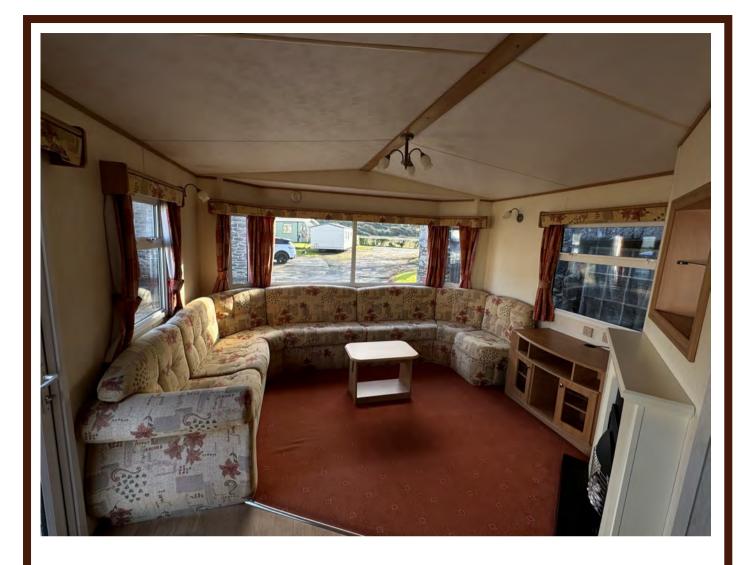

## ABI Brisbane

35 x 12ft 2 bedrooms

Double glazing Central heating

A relaxed, comfortable atmosphere awaits you as you enter the ABI Brisbane. The living and dining area is set slightly off from the kitchen. It features fixed sofa-style seating which focuses on a central fireplace. The dining area has a freestanding dining table and chairs, allowing for maximum space efficiency when not in use.

Living Room

Dining Area

Kitchen

Bathroom

Twin Bedroom

Dressing Area

Main Bedroom