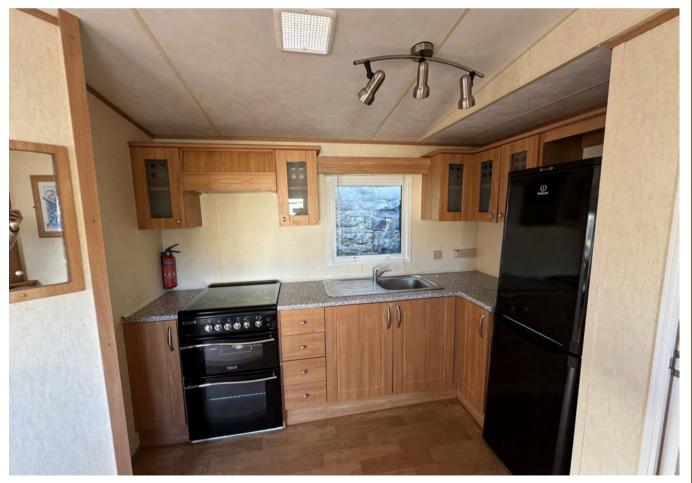

The modest L-shaped kitchen features everything you would need for your stay. There is a large fridge/freezer and good worktop space.

Through to the rear of the caravan there is the large, main bedroom featuring over-bed storage and full length wardrobe. It also has a dressing table area.