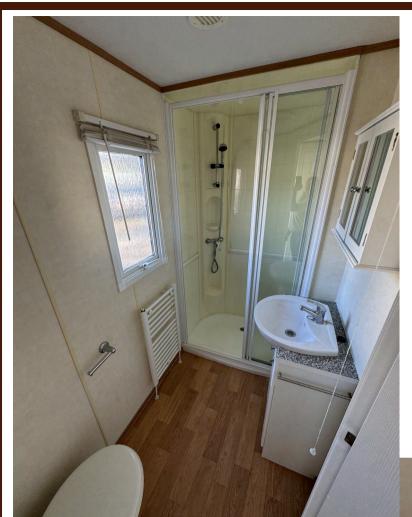

The efficiently laid out twin bedroom has all the essentials for occasional guests.

The main bathroom has a good size shower with white bathroom suite and vanity unit with plenty of storage.

This caravan has double glazing, central heating and a pitched tiled roof, offering the perfect comfortable space, to enjoy the most out of your time in your beautiful holiday caravan on our park.