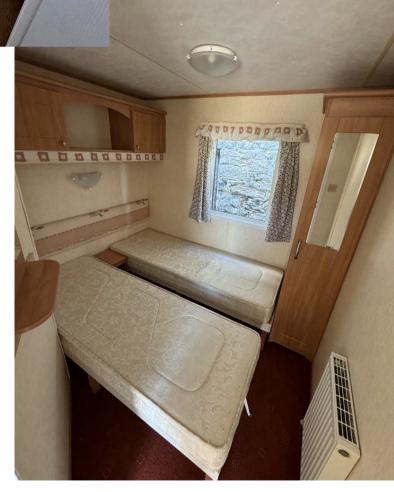

The efficiently laid out twin bedroom has all the essentials for occasional guests.

The main bathroom has a good size shower with white bathroom suite and vanity unit with plenty of storage.

This caravan has double glazing, central heating and a pitched tiled roof, offering the perfect comfortable space, to enjoy the most out of your time in your beautiful holiday caravan on our park.