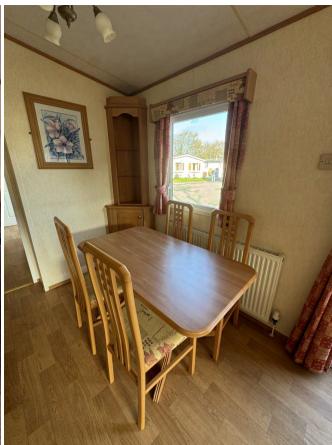

## ABI Brisbane

35 x 12ft 2 bedrooms

Double glazing Central heating

A relaxed, comfortable atmosphere awaits you as you enter the ABI Brisbane. The living and dining area is set slightly off from the kitchen. It features fixed sofa-style seating which focuses on a central fireplace. The dining area has a freestanding dining table and chairs, allowing for maximum space efficiency when not in use.

Living Room

Dining Area

Kitchen

Bathroom

Twin Bedroom

Dressing Area

Main Bedroom