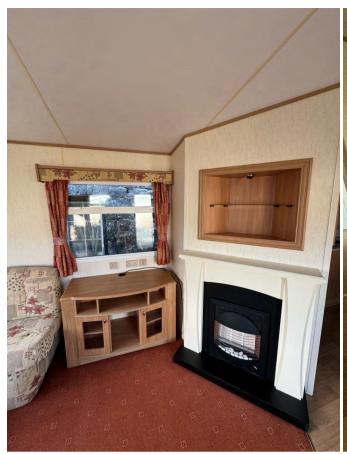

## ABI Brisbane

35 x 12ft 2 bedrooms

Double glazing Central heating

A relaxed, comfortable atmosphere awaits you as you enter the ABI Brisbane. The living and dining area is set slightly off from the kitchen. It features fixed sofa-style seating which focuses on a central fireplace. The dining area has a freestanding dining table and chairs, allowing for maximum space efficiency when not in use.

Living Room

Dining Area

Kitchen

Bathroom

Twin Bedroom

Dressing Area

Main Bedroom