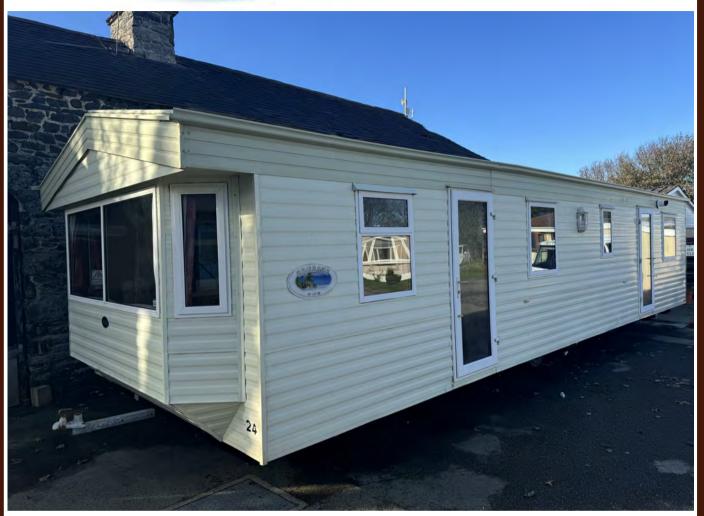

## ABI Brisbane

35 x 12ft 2 bedrooms

Double glazing Central heating

A relaxed, comfortable atmosphere awaits you as you enter the ABI Brisbane. The living and dining area is set slightly off from the kitchen. It features fixed sofa-style seating which focuses on a central fireplace. The dining area has a freestanding dining table and chairs, allowing for maximum space efficiency when not in use.