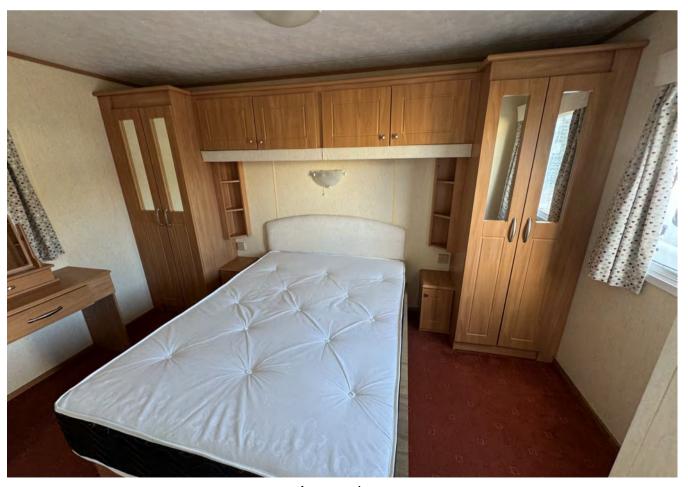

The modest L-shaped kitchen features everything you would need for your stay. There is a large fridge/freezer and good worktop space.

Through to the rear of the caravan there is the large, main bedroom featuring over-bed storage and full length wardrobe. It also has a dressing table area.